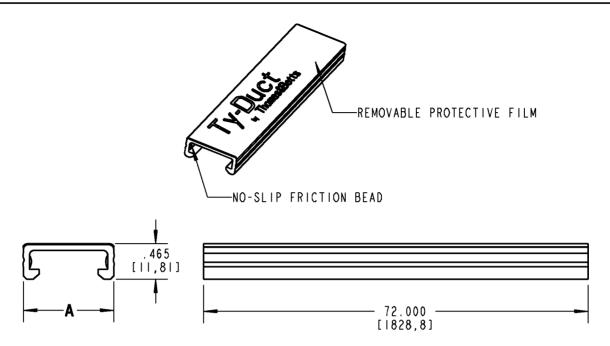

## NOTES:

I. MATERIAL: RIGID PVC

2. TEMPERATURE RATING: -40°F [-40°C] TO 122°F [50°C]

3. FLAMMABILITY RATING: UL94V-0

4. FLUSH MOUNT DESIGN. COVER SITS FLUSH WITH SIDE WALLS OF DUCT

5. "NO-SLIP" FRICTION BEAD INTERLOCKS WITH DUCT SIDE WALLS TO PREVENT VIBRATION SLIPPAGE

| CATALOG NO. | SIZE        | A<br>(WIDTH)   |
|-------------|-------------|----------------|
| TY75CP*6    | 3 / 4 "     | .940 [23,88]   |
| TYICP*6     | "           | 1.250 [31,75]  |
| TY15CP*6    | 1 - 1 / 2 " | 1.750 [44,45]  |
| TY2CP*6     | 2 "         | 2.250 [57,15]  |
| TY25CP*6    | 2-1/2"      | 2.750 [69,85]  |
| TY3CP*6     | 3 "         | 3.250 [82,55]  |
| TY4CP*6     | 4 "         | 4.250 [107,95] |
| TY6CP*6     | 6 "         | 6.250 [158,75] |